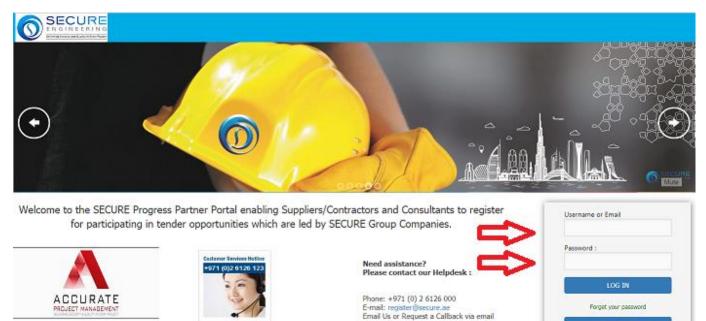

Now you must proceed to login the system to provide the remaining information to register with Secure Family. You must provide user name and password on the same portal as shown in below image.

Press 🛛 🎯 Sign Up